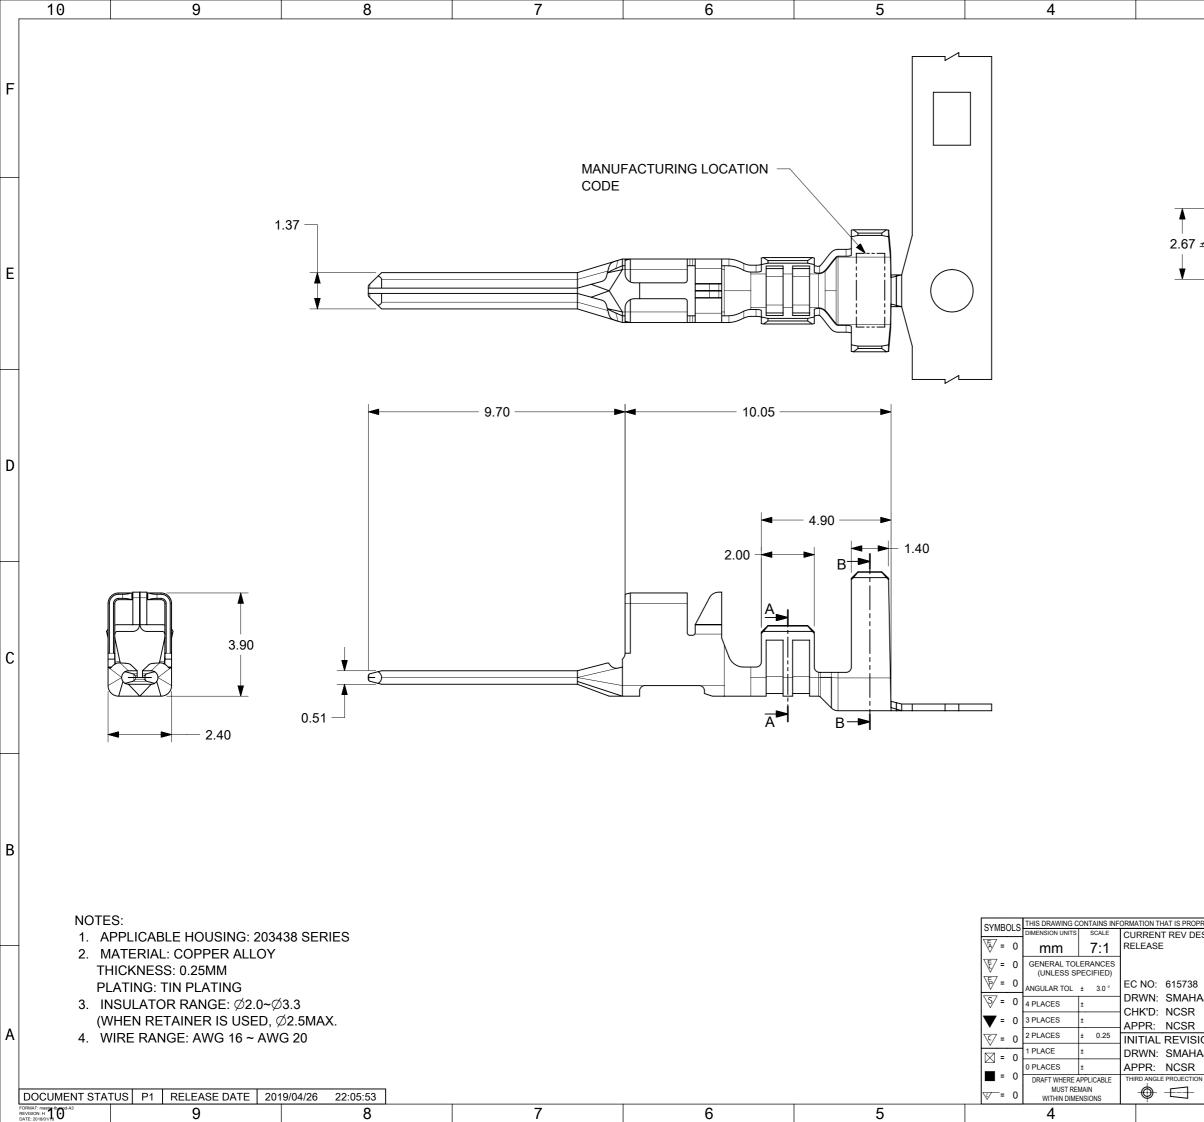

| 3            |                                    | 2                                                                                                                                 |              |      | 1                  | 1 |
|--------------|------------------------------------|-----------------------------------------------------------------------------------------------------------------------------------|--------------|------|--------------------|---|
|              |                                    | ▶ 2.5                                                                                                                             | 1 ±0.30      |      |                    | F |
| ±0.40        | SECTION                            | Ĵ                                                                                                                                 |              |      |                    | E |
|              | - 4.61 ±0.                         |                                                                                                                                   | <br>25 ±0.40 |      |                    | D |
|              | SECTION                            | 3-B                                                                                                                               | -            |      |                    | С |
| C            | ELECTRONIC TEC                     | 50338000                                                                                                                          |              |      | ITTEN PERMISSION   | В |
|              | 2019/01/30<br>2019/02/20<br>SERIES | PRODUCT CUSTOMER DRAWING DOCUMENT NUMBER DOC TYPE DOC PART REVISION 2050338000-SD PSD 000 B MATERIAL NUMBER CUSTOMER SHEET NUMBER |              |      |                    | A |
| A3-SIZE<br>3 | 205033                             | SEE TABLE                                                                                                                         | GENERAL MAR  | RKET | 1 OF 1<br><b>1</b> |   |
| 3            |                                    | 2                                                                                                                                 |              |      | I                  |   |